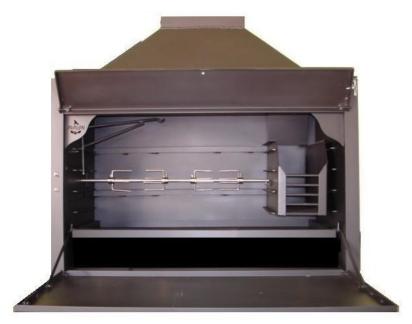

ashpan, ember maker, potjie hook, light fitting, nickel plated grid, base and cowl.

Gas burner with hot rock, copper pipes and regulator

(Super includes warmer drawer and ash drawer.)

#### Available in:

1350mm Deluxe & Super 1550mm Deluxe & Super 1750mm Deluxe & Super

### Build-In Spit

The build-in spit braai includes the following: Double-doors, ashpan, Ember maker, 1x large grid 2x small grids, Light fitting, 220v Heavy Duty Spit motor With shaft and brackets, potjie-hook, base and rotating cowl.

#### Available in:

1000mm Deluxe & Super 1200mm Deluxe & Super 1500mm Super





### Trolley Braai

**Trolley Braai** includes nickel plated grids, ember maker and a potjie hook

#### Available In:

800mm Trolley Braai

1000mm Trolley Braai

1200mm Trolley Braai

### Rotisserie Braai





### **FIREPLACES**



### Build-In Fireplace

Build In Fireplace include the box grate, ashpan, damper and convection system.

#### Available In:

600mm Build-In Fireplace 700mm Build-In Fireplace 800mm Build-In Fireplace

900mm Build-In Fireplace

1000mm Build-In Fireplace

### F/S Hex Fireplace

Freestanding Hex fireplace includes the box grate, drawer, fire screen, 3.6m flues and rotating cowl.

#### Available In:

700mm Hex Fireplace 800mm Hex Fireplace



### F/S Lear Fireplace

Freestanding Lear fireplace includes the box grate, drawer, fire screen, 3.6m flues and rotating cowl.

#### Available In:

800mm Lear Fireplace (Flat)

## F/S Glass Fireplace

Freestanding Glass fireplace includes the box grate, drawer, glass, 3.6m flues and rotating cowl.

#### Available in:

800mm Glass F