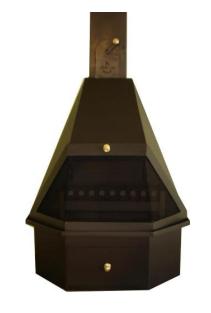

### F/S Hex Fireplace

Freestanding Hex fireplace includes the box grate, drawer, fire screen, 3.6m flues and rotating cowl.

#### Available In:

700mm Hex Fireplace 800mm Hex Fireplace