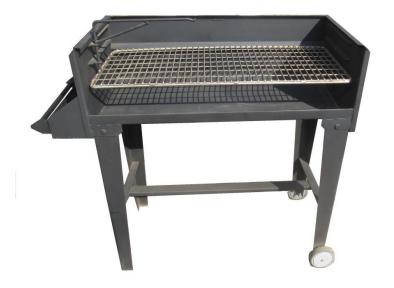

### Trolley Braai

**Trolley Braai** includes nickel plated grids, ember maker and a potjie hook

#### Available In:

800mm Trolley Braai

1000mm Trolley Braai

1200mm Trolley Braai