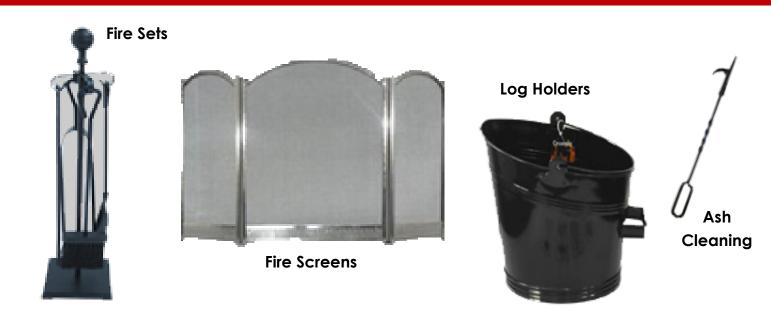

ce includes the box grate, drawer, fire screen, 3.6m flues and rotating cowl.

#### Available In:

800mm Lear Fireplace (Flat)

## F/S Glass Fireplace

Freestanding Glass fireplace includes the box grate, drawer, glass, 3.6m flues and rotating cowl.

#### Available in:

800mm Glass Fireplace (Round) 800mm Glass Fireplace (Wall) 800mm Glass Fireplace (Corner)





### F/S Corner Fireplace

Freestanding Corner Hex fireplace includes the box grate, drawer, fire screen, 3.6m flues and rotating cowl.

#### Available In:

665mm Corner Fireplace 800mm Corner Fireplace

#### **BRAAI ACCESSORIES**



Avalon stocks a wide range of accessories specifically to maximize the utilization of your Avalon Braai including Nickel Plated Grids, Ash Removal Drawers & Warmer Drawers.

### FIREPLACE ACCESSORIES