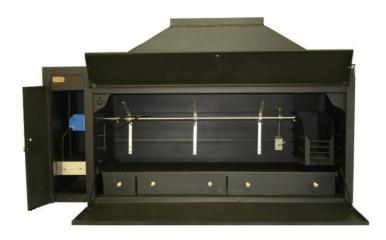

### Build-In Spit

The build-in spit braai includes the following: Double-doors, ashpan, Ember maker, 1x large grid 2x small grids, Light fitting, 220v Heavy Duty Spit motor With shaft and brackets, potjie-hook, base and rotating cowl.

#### Available in:

1000mm Deluxe & Super 1200mm Deluxe & Super 1500mm Super