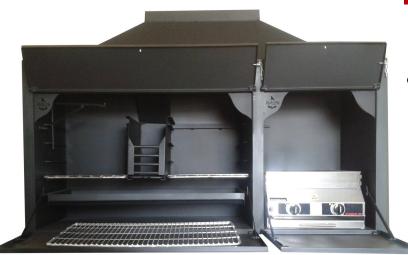

### Build-In Combo

Build in Combo Braai includes double doors, ashpan, ember maker, potjie hook, light fitting, nickel plated grid, base and cowl.

Gas burner with hot rock, copper pipes and regulator

(Super includes warmer drawer and ash drawer.)

#### Available in:

1350mm Deluxe & Super 1550mm Deluxe & Super 1750mm Deluxe & Super