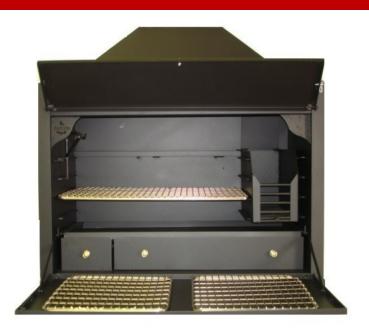

#### **Build-In Braais**

**Build in Braai** includes double doors, ashpan, ember maker, potjie hook, light fitting, nickel plated grid, base and cowl.

(Super includes warmer drawer and ash drawer.)

#### Available in:

700mm Deluxe 800mm Deluxe & Super 1000mm Deluxe & Super 1200mm Deluxe & Super