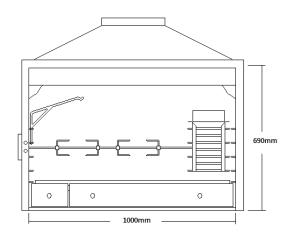

#### **Build-In Braais**

**Build in Braai** includes double doors, ashpan, ember maker, potjie hook, light fitting, nickel plated grid, base and cowl.

(Super includes warmer drawer and ash drawer.)

#### Available in:

700mm Deluxe 800mm Deluxe & Super 1000mm Deluxe & Super 1200mm Deluxe & Super