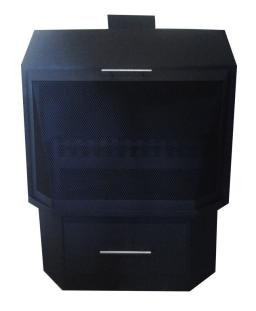

### F/S Corner Fireplace

Freestanding Corner Hex fireplace includes the box grate, drawer, fire screen, 3.6m flues and rotating cowl.

#### Available In:

665mm Corner Fireplace 800mm Corner Fireplace