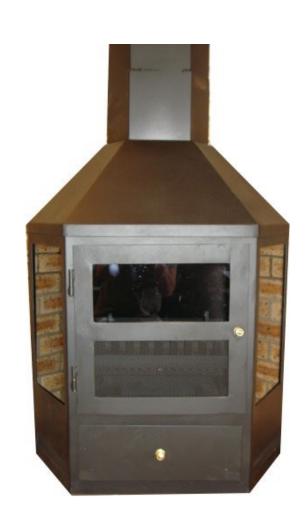

### F/S Lear Fireplace

Freestanding Lear fireplace includes the box grate, drawer, fire screen, 3.6m flues and rotating cowl.

#### Available In:

800mm Lear Fireplace (Flat)