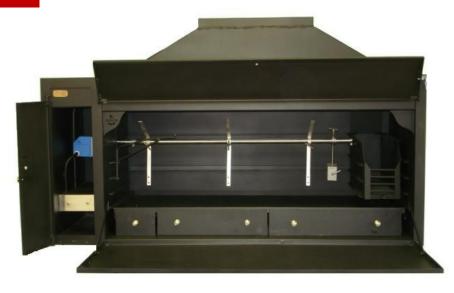

### Build-In Spit

The build-in spit braai includes the following: Double-doors, ashpan, Ember maker, 1x large grid 2x small grids, Light fitting, 220v Heavy Duty Spit motor With shaft and brackets, potjie-hook, base and rotating cowl.

#### Available in:

1000mm Deluxe & Super 1200mm Deluxe & Super 1500mm Super