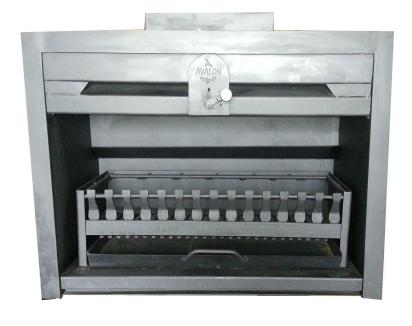

#### **Build-In Braais**

**Build in Braai** includes double doors, ashpan, ember maker, potjie hook, light fitting, nickel plated grid, base and cowl.

(Super includes warmer drawer and ash drawer.)

#### Available in:

700mm Deluxe 800mm Deluxe & Super 1000mm Deluxe & Super 1200mm Deluxe & Super